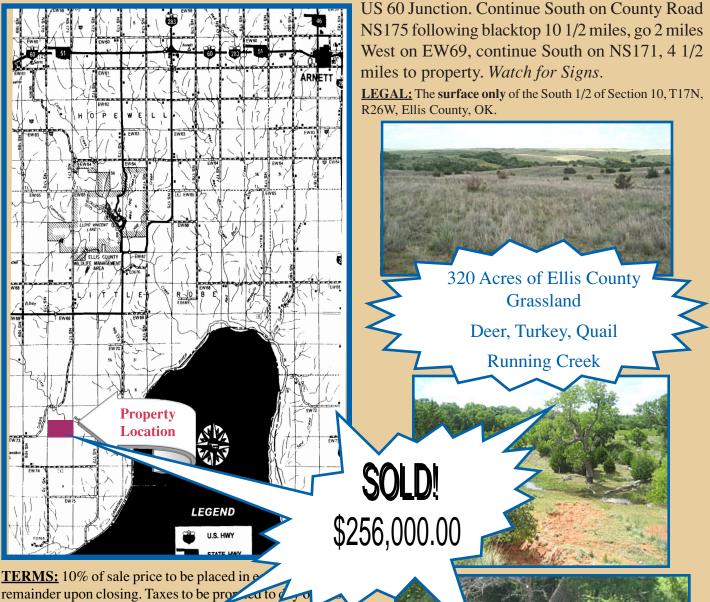

## THURSDAY, AUGUST 6, 2009 • 10:30 A.M.

Sale Location: Ellis County Fairgrounds Highway 15, East side of Shattuck, OK

Property is located @ EW73 and NS170. From Shattuck travel 9 miles South on US Highway 283 to

AUCTIONEER'S NOTE: This sale is a rare opportunity to purchase 320 Acres of well cared for grassland. The Little Robe Creek crosses into the property on the North boundary. This is a great place. Don't miss this sale!